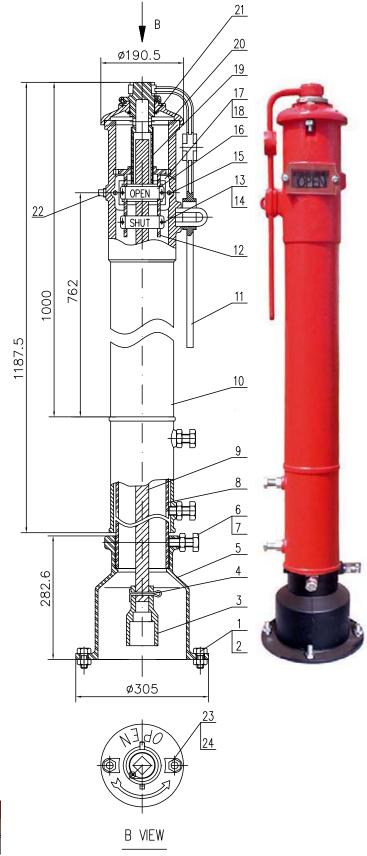

# **Material Specification**

| No | Part Name          | Material - ASTM Specification   |
|----|--------------------|---------------------------------|
| 1  | Hex Cap Screw      | Carbon Steel, ASTM A307B        |
| 2  | Hex Nut            | Carbon Steel, ASTM A307B        |
| 3  | Crane Coupling     | Ductile Iron ASTM A536 65-45-12 |
| 4  | Cotter Pin         | Stainless Steel AISI 304        |
| 5  | Base Flange        | Casr Iron ASTM A126 Class B     |
| 6  | Hex Nut            | Carbon Steel, ASTM A307B        |
| 7  | Hex Cap Screw      | Carbon Steel, ASTM A307B        |
| 8  | Standpipe          | Carbon Steel, ASTM A53          |
| 9  | Stem 1 Square      | Carbon Steel, AISI 1045         |
| 10 | Body               | Casr Iron ASTM A126 Class B     |
| 11 | Locking Wrench     | Ductile Iron ASTM A536 65-45-12 |
| 12 | Target Carrier Nut | Bronze ASTM B62 C83600          |
| 12 |                    | Hex Cap Screw                   |
| 13 | Hex Cap Screw      | Carbon Steel, ASTM A307B        |
| 14 | Hex Nut            | Carbon Steel, ASTM A307B        |
| 15 | Hex Cap Screw      | Carbon Steel, ASTM A307B        |
| 16 | Target             | Cast Aluminium                  |
| 17 | Window Glass       | Plexiglass                      |
| 18 | Gasket             | PTFE                            |
| 19 | Operating Nut      | Bronze ASTM B62 C83600          |
|    |                    | Plug                            |
| 20 | Top Section        | Casr Iron ASTM A126 Class B     |
| 21 | Snap Ring          | Stainless Steel, AISI 1066      |
| 22 | Plug               | Malleable Iron                  |
| 23 | Square Nut         | Carbon Steel, ASTM A307B        |
| 24 | Hex Cap Screw      | Carbon Steel, ASTM A307B        |